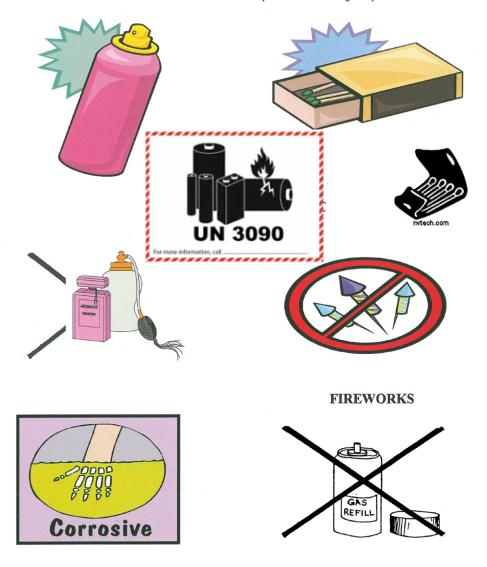

## RESTRICTED ARTICLES

Certain commodities such as combustible liquids, compress gases, corrosive liquids, explosives, flammable liquids, flammable solids, magnetized materials, oxidising materials, poisons, polymenzable materials, radioactive materials, noxious or irritating substances and articles possessing other dangerous characteristics may cause damage unless properly packed, marked and labelled for air shipment.

Articles described above are hazardous and may only be carried as cargo professionally packed. Many ordinary household items, such as aerosols, perfumes and cigarette lighters (see below for examples) are also NOT PERMITTED as cargo and MUST NOT be included. If you include any of these items they WILL be spotted during cargo scanning. The offending items will be removed and the remainder of your cargo detained. The Civil Aviation Authority will be informed and may take formal action against you. PLEASE BE WARNED!

**LITHIUM ION BATTERIES CONTAINED IN OR PACKED WITH EQUIPMENT** (i.e. Mobile Phones, Laptops etc.)

THE ITEMS SHOWN ABOVE ARE CLASSED AS 'RESTRICTED ARTICLES' DUE TO THEIR HAZARDOUS NATURE AND MUST NOT BE INCLUDED IN YOUR SHIPMENT. BE ADVISED THAT YOUR GOODS WILL BE X-RAYED BEFORE ACCEPTANCE BY THE AIRLINE OR SHIPPING COMPANY AND, SHOULD ANY RESTRICTED OR HAZARDOUS ITEM BE IDENTIFIED, THE FREIGHT WILL NOT TRAVEL, AND MAY BE CONFISCATED OR DESTROYED. BY SIGNING THE DECLARATION ON THE REVERSE OF THIS FORM YOU ARE ADVISING US THAT NO SUCH ITEMS ARE INCLUDED. YOU MAY BE SUBJECT TO PROSECUTION IF THIS LATER TURNS OUT NOT TO BE TRUE. THANK YOU FOR YOU ASSISTANCE IN THIS SAFETY MATTER.