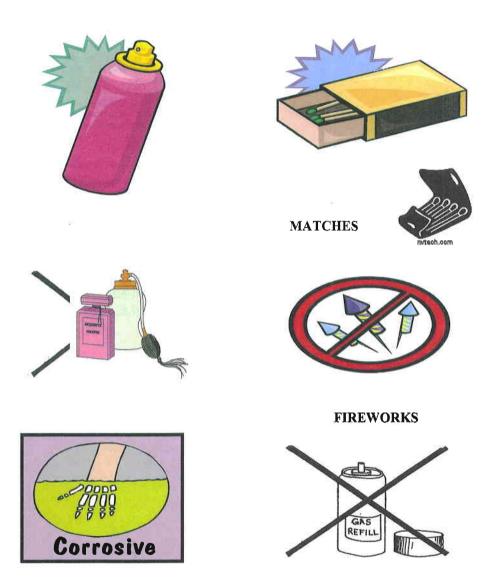

## RESTRICTED ARTICLES

Certain commodities such as combustible liquids, compress gases, corrosive liquids, explosives, flammable liquids, flammable solids, magnetized materials, oxidising materials, poisons, polymenzable materials, radioactive materials, noxious or irritating substances and articles possessing other dangerous characteristics may cause damage unless properly packed, marked and labelled for air shipment.

Articles described above are hazardous and may only be carried as cargo professionally packed. Many ordinary household items, such as aerosols, perfumes and cigarette lighters (see below for examples) are also NOT PERMITTED as cargo and MUST NOT be included. If you include any of these items they WILL be spotted during cargo scanning. The offending items will be removed and the remainder of your cargo detained. The Civil Aviation Authority will be informed and may take formal action against you. PLEASE BE WARNED!

THE ITEMS SHOWN ABOVE ARE CLASSED AS 'RESTRICTED ARTICLES' DUE TO THEIR HAZARDOUS NATURE <u>AND MUST NOT BE INCLUDED IN YOUR SHIPMENT</u>. BE ADVISED THAT YOUR GOODS WILL BE X-RAYED BEFORE ACCEPTANCE BY THE AIRLINE OR SHIPPING COMPANY AND, SHOULD ANY RESTRICTED OR HAZARDOUS ITEM BE IDENTIFIED, <u>THE FREIGHT WILL NOT TRAVEL</u>, AND MAY BE CONFISCATED OR DESTROYED. BY SIGNING THE DECLARATION ON THE REVERSE OF THIS FORM YOU ARE ADVISING US THAT NO SUCH ITEMS ARE INCLUDED. YOU MAY BE SUBJECT TO PROSECUTION IF THIS LATER TURNS OUT NOT TO BE TRUE. THANK YOU FOR YOU ASSISTANCE IN THIS SAFETY MATTER.